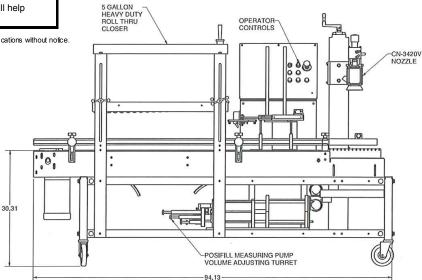

| 5 Gallon                         | 2 - 4 cpm  |  |  |
| Accuracy**                                                                                                                                                          | ± .25% by volume                 |            |  |  |
| *Fill rates will vary depending on container size, container shape, fill opening, accuracy required, product supply, as well as individual product characteristics. |                                  |            |  |  |
| **A consistent head pressure in the tank this machine will draw from will help keep the fills accurate.                                                             |                                  |            |  |  |



#### **Top View**



#### **Front View**



# **OPTIONS**

- Several nozzle configurations including capillary, plug, cone, and probe
- Flush attachments connect to nozzle for enclosed cleaning

www.ideal-pak.com

- Fill Tub
- Constant level device
- Glycol pump
- Lid Placers
- Closer Guards



4607 Dovetail Drive Madison, WI 53704 Telephone: 608-241-1118 Toll-Free: 800-383-1128 Fax: 608-241-4448 E-mail: sales@ideal-pak.com Website: www.ideal-pak.com