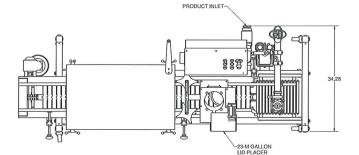

| 5 Gallon                         | 2 - 4 cpm  |  |  |
| Accuracy**                                                                                                                                                          | ± .25% by volume                 |            |  |  |
| *Fill rates will vary depending on container size, container shape, fill opening, accuracy required, product supply, as well as individual product characteristics. |                                  |            |  |  |
| **A consistent head pressure in the tank this machine will draw from will help keep the fills accurate.                                                             |                                  |            |  |  |



#### **Top View**



#### **Front View**



# **OPTIONS**

- Several nozzle configurations including capillary, plug, cone, and probe
- Flush attachments connect to nozzle for enclosed cleaning

www.ideal-pak.com

- Fill Tub
- Constant level device
- Glycol pump
- Lid Placers
- Closer Guards



4607 Dovetail Drive Madison, WI 53704 Telephone: 608-241-1118 Toll-Free: 800-383-1128 Fax: 608-241-4448 E-mail: sales@ideal-pak.com Website: www.ideal-pak.com