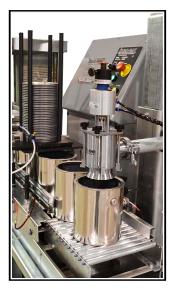

### Semi-Automatic Volumetric Filling & Closing Machine for Quarts to 5 Gallons

The SV1-CEM is a semi-automatic volumetric filler and closer for filling open top quart to 5 gallon containers. Placing a container under the nozzle begins the fill cycle by contacting the no-can-no fill switch. After filling, the container is advanced by the operator to the conveyor. Containers are conveyed through a heavy-duty roller closer.

Shown with Optional 23-M-G One Gallon Metal Lid Placer and Closer Guards

## FEATURES

- Fill by Volume
- Top Fill
- Metal or Plastic Containers
- Posifill Measuring Cylinder Dispenses up to 4 Liters in One Stroke
- Six Position Turret for Preset Volumes
- Heavy-duty Roller Closer
- Allen-Bradley PLC
- Rigid Steel Frame Construction
- Rollers on Fill Platform
- Selector Switch to Cycle Measuring Cylinder 1 or 5 Times