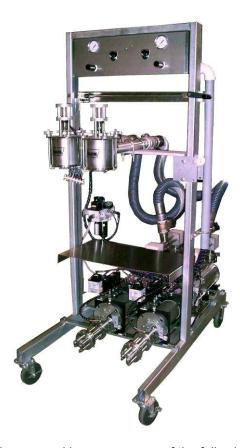

## **SP2-NNM**

## SEMI-AUTOMATIC VOLUMETRIC FILLING MACHINE 1/2 PINT TO 4 LITER CONTAINERS

**Industry Solutions Since 1949** 

May be covered by one or more of the following Patents: #5,505,233, #5,823,406, #6,148,877, #6,595,250

## **FEATURES**

- Volumetric Pumps
- Six position Turret
- Fills Volumes Up To 4 Liters
- Top Fill Plug Nozzles
- Container Locator Guides
- Pneumatic Controls