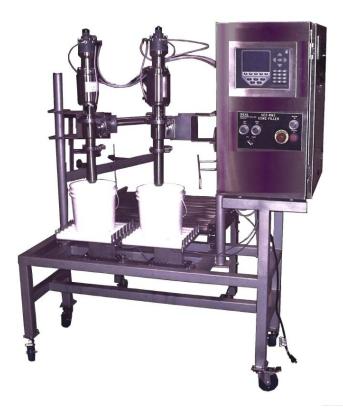

**Industry Solutions Since 1949** 

This Net Weight filling machine is IDEAL for packaging liquid or semi-viscous food products into plastic 1 to 5 gallon containers. The machine is light and compact so it is easy to position in a manufacturing facility. The operator simply places a container on the scale and pushes the fill button. The container is tared and automatically filled by net or gross weight. Manually place a lid or cap and roll the container off the scale. Combining the filling machine with a roll through closing or capping machine further automates the packaging process.

## FEATURES

- Blue vacuum fluorescent 5" high weight display
- Clamped support on post for adjusting height of nozzle
- Oil dampened load cell
- Solid Delrin lift out rollers
- Stainless Steel frame
- Nema 4X Enclosure
- IP-65 Operators
- Sanitary product contact parts
- Can be configured for alternating or simultaneous filling