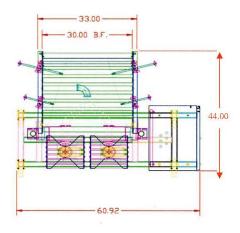

Industry Solutions Since 1949

| Machine Specifications                                                   |                                      |
|--------------------------------------------------------------------------|--------------------------------------|
| Electrical                                                               | 120 VAC, 15 Amp, 60 Hz, 1Ø, Nema 4 X |
| Air                                                                      | 5 SCFM @ 80 PSI<br>(Clean Dry Air)   |
| Container Size                                                           | 1 and 5 Gallon Open Top              |
| Speed*                                                                   |                                      |
| 1 Gallon                                                                 | 4-10 cpm                             |
| 5 Gallon                                                                 | 2-6 cpm                              |
| Accuracy: To within ± .25 lb.                                            |                                      |
| *Fill rates will vary depending on container size, container shape, fill |                                      |