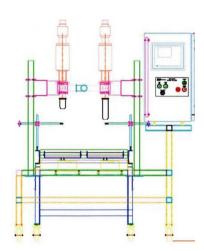

|                                      |
| 1 Gallon                                                                 | 4-10 cpm                             |
| 5 Gallon                                                                 | 2-6 cpm                              |
| Accuracy: To within ± .25 lb.                                            |                                      |
| *Fill rates will vary depending on container size, container shape, fill |                                      |

opening, accuracy required, product supply, as well as individual product characteristics.

Since we continuously strive to improve our products, we reserve the right to make changes and modifications without notice.





**Front View** 



## **OPTIONS**

- RS-232 Output
- Time and Date transmitting of each fill to peripheral devices
- Closers/Cappers
- Nozzles for smaller sizes to 1/2 pint
- Bottom up filling



4607 Dovetail Drive Madison, WI 53704 Telephone: 608-241-1118 Toll-Free: 800-383-1128 Fax: 608-241-4448 E-mail: sales@ideal-pak.com Website: www.ideal-pak.com



www.ideal-pak.com