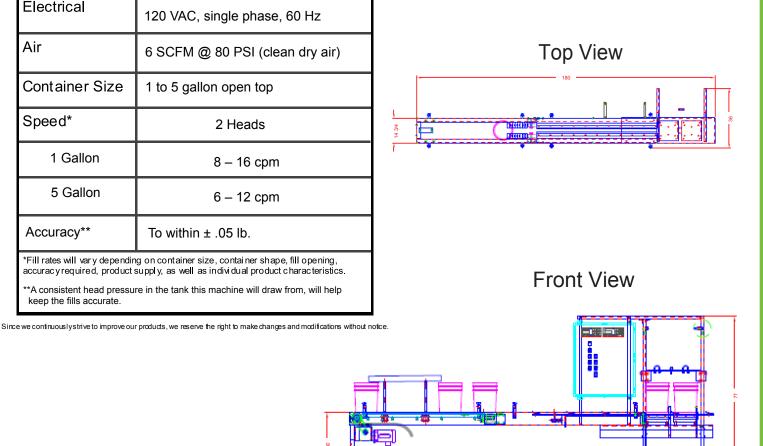

**Industry Solutions Since 1949** 

| Machine Specifications                                                                                                                                              |                                 |
|---------------------------------------------------------------------------------------------------------------------------------------------------------------------|---------------------------------|
| Electrical                                                                                                                                                          | 120 VAC, single phase, 60 Hz    |
| Air                                                                                                                                                                 | 6 SCFM @ 80 PSI (clean dry air) |
| Container Size                                                                                                                                                      | 1 to 5 gallon open top          |
| Speed*                                                                                                                                                              | 2 Heads                         |
| 1 Gallon                                                                                                                                                            | 8 – 16 cpm                      |
| 5 Gallon                                                                                                                                                            | 6 – 12 cpm                      |
| Accuracy**                                                                                                                                                          | To within ± .05 lb.             |
| *Fill rates will vary depending on container size, container shape, fill opening, accuracy required, product supply, as well as individual product characteristics. |                                 |
| **A consistent head pressure in the tank this machine will draw from, will help keep the fills accurate.                                                            |                                 |