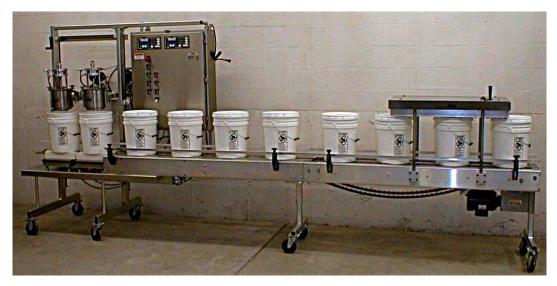

## Portable Net Weight Filling and Closing Machines for 1 to 5 gallons

This net weight filling machine is IDEAL for packaging into open top 1 to 5 gallon containers. The operator simply places containers on the scales and pushes the fill button. The filled containers are indexed away from the scales to a stationary position where the lids can be placed. The next cycle also indexes the containers to a stationary position. The containers are transferred to a continuous chain conveyor on the next index. Friction lids are sealed as the container passes through the declining rollers of the roller closer.

## **FEATURES**

- Blue vacuum fluorescent .5" high weight displays
- 1/2000th resolution load cell provides high accuracy
- Covers to protect the load cells
- Dribble cycle increases accuracy
- Roller closer unit seals friction and press on style lids
- Allen-Bradley PLC for machine control
- Zinc plating provides a durable finish
- 5" heavy duty casters with locks for portability