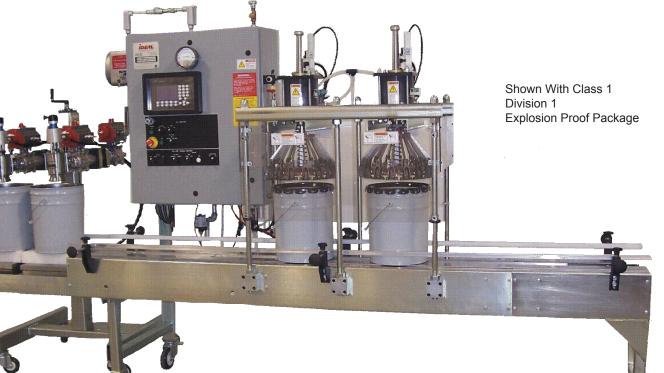

## Model: SE2-BFM

- Semi Automatic Net Weight Filler
- Simple To Use
- Fills 1 To 5 Gallon Containers
- Filled Containers Are Indexed Away From The Scales
- 5" Heavy Duty Casters With Locks For Portability For Remote Cleaning
- Dual Crimping Stations With Lexan Guarding
- Product Contact Parts Mounted On Mobile Filling Unit
- Stainless Steel, Teflon, And Viton Wetted Parts
- Mild Steel, Zinc Plated

## **OPTIONS**

- Explosion Proof Package (Class 1/ Division 1)
- Pump Control

characteristics.

- Interchangeable Fill Carts
- Gravity Roller Conveyors
- Flush Control Enclosure for Remote Cleaning
- Flush Trough for Cleaning the Fill Modules at Remote Location
- Different Size Crimper Tools
- Different Size Press Plates
- Flush Attachments Connect to the Nozzle for Enclosed Cleaning
- Several Nozzle Configurations Including Shower, Plug, Cone And Probe
- Lid Placers
- Connectivity to Factory Automation