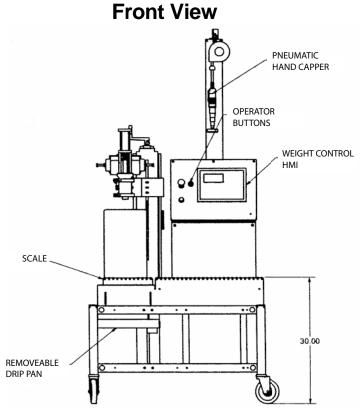

## Net Weight Filling Machine for 1/2 Pint to Pails

Shown with Plug Nozzle and Optional Hand Capper

## FEATURES

- Fill by Weight
- Top Fill / Extended Plug Fill
- Metal or Plastic Containers
- Rice Lake Weight Controller
- Heavy-duty Casters with locks for portability
- Touch Pad HMI
- Rigid Steel Frame Construction
- Rollers on Scale