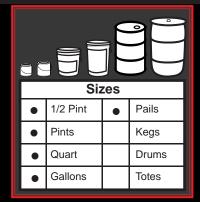

## Net Weight Filling Machine for 1/2 Pint to Pails

Shown with Plug Nozzle and Optional Hand Capper