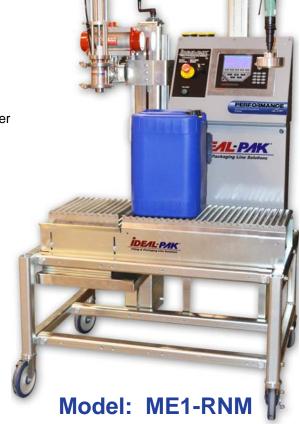

## Net Weight Filling Machine for 1/2 Pint to Pails

Shown with Plug Nozzle and Optional Hand Capper

## FEATURES

- Fill by Weight
- Top Fill / Extended Plug Fill
- Metal or Plastic Containers
- Rice Lake Weight Controller
- Heavy-duty Casters with locks for portability
- Touch Pad HMI
- Rigid Steel Frame Construction
- Rollers on Scale