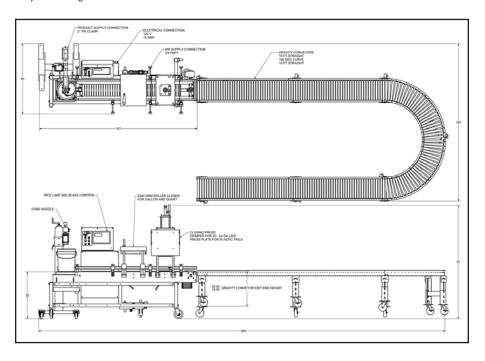

## MACHINE SPECIFICATIONS

| Electrical                                                                                                                                                                             | 110 VAC, 1Ø, 60HZ              |  |
|----------------------------------------------------------------------------------------------------------------------------------------------------------------------------------------|--------------------------------|--|
| Air (per head)                                                                                                                                                                         | 5 CFM @ 80 PSI (Clean Dry Air) |  |
| Speed*                                                                                                                                                                                 | 1 Head                         |  |
| Pints                                                                                                                                                                                  | 6-10 CPM                       |  |
| Quart - 1 Gallon                                                                                                                                                                       | 4-8 CPM                        |  |
| 5 - 6 Gallon                                                                                                                                                                           | 2-4 CPM                        |  |
| Accuracy: To Within $\pm$ .10 lbs                                                                                                                                                      |                                |  |
| *Fill rates will vary depending on container size, container shape, fill opening, accuracy required, product supply, as well as individual product characteristics and operation mode. |                                |  |