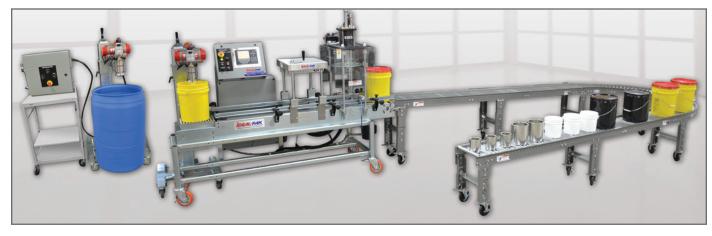

#### **PRODUCT OVERVIEW:**

The Ideal-Pak **PERFORMANCE** Line is the economical Semi-Automatic Filling solution. Electronic net weight filling, pneumatic controls, Rice Lake touch pad weight control, single or double filling positions and a variety of closing options handle a wide variety of applications and container sizes.

#### **MODEL: ME1-CBM**

Shown with Flush Fill Cart and Enclosure

#### STANDARD PRODUCT FEATURES

- · Fill by Weight
- Top Fill\*
- Pints, Quarts, Through 5 Gallon Metal or Plastic Containers
- Crimp 5 Gallon metal lids (with crimper option - not shown)
- Press seal 1 to 5 Gallon plastic lids (with press plate option shown)

- Close pint and quart size metal or plastic lids
- Rice Lake Weight Controller with Touch Pad Controls
- Automatic Indexing Conveyor
- Heavy-duty Casters with locks for portability
- Rigid Steel Frame Construction