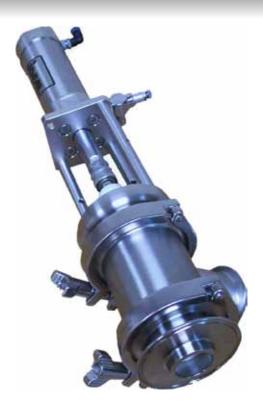

## E-Z SANITARY PLUG NOZZLE PNS-3020

- Fills Thin to Viscous Products
- Sanitary Fittings
- Stainless Steel, Cast Nylon, and Viton Wetted Parts
- Flush Flange for E-Z Quick Connect & E-Z Cleaning
- Recessed Plug Tip for Drip Control