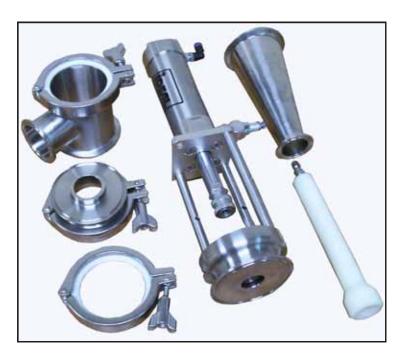

## **EXPANDED VIEW**

- E-Z to Disassemble
- E-Z to Clean
- E-Z to Re-Assemble
- E-Z, No Tools Required
- Shown with Optional Flush Attachment