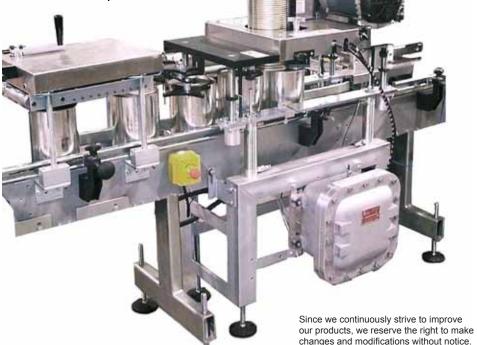

## **HSLP-QG**

High Speed Lid Placer for Metal Quart and Gallon Plugs

Shown with optional 112250HR roller closer

## Filling & Packaging Line Solutions

Industry Solutions Since 1949.

The HSLP-QG is a High Speed Lid Placer for metal quart and gallon plugs. It is capable of processing up to 120 cpm.

## **FEATURES**

- One Counter Rotating Feed Screw—to reduce lid spinning
- Guide Rods Through Feed Screws—to keep lid centered
- Internal Containment Star Wheels—to keep lid within diameter of can
- External Lid Alignment Star Wheels—to seat the lid
- Air Cylinder Lifts—to raise HSLP for taller container to pass under
- Electric Container Sensor and Clutch, non-hazardous location
- Vibratory Downstacker, 8' long, for lid storage with follower weight