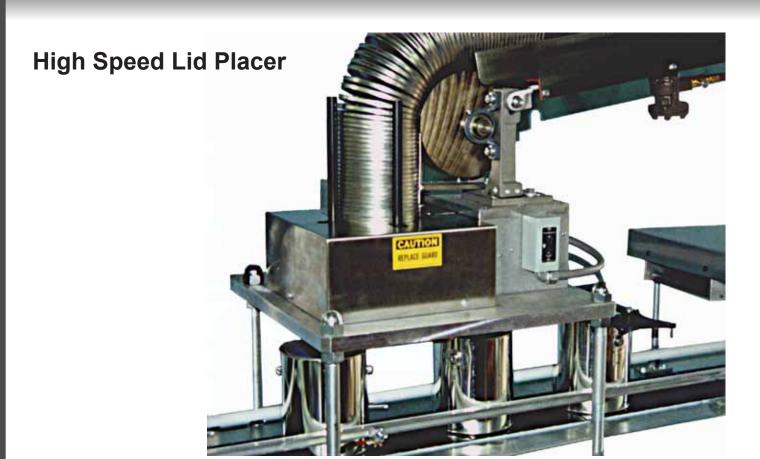

## HIGH SPEED LID PLACER

Filling & Packaging Line Solutions

Industry Solutions Since 1949.

The High Speed Lid Placer is for processing up to 120 metal friction type lids per minute. The screw feed separates and continually moves stored lids into position as one is being placed. The basic unit is set up for a single size from 1/2 pint to gallons. The lid placer is adjustable to handle dimension variations of the same size lids. The optional downstacker provides 8' of lid storage.