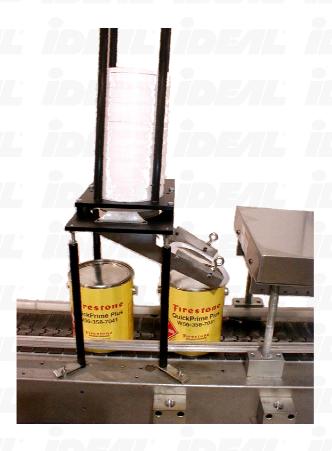

## 23-PNP-G 1 Gallon Normlock Placer

**Industry Solutions Since 1949** 

May be covered by one or more of the following U.S. Patents: #5,505,233, #5,823,406, #6,148,877, #6,595,250

The 23-PNP-G Gallon Normlock Placer has been redesigned. The star wheels have been eliminated and replaced by a chute. The Normlock ring is held in the chute at an angle to the conveyor. The ring is pulled on to the can as the can is conveyed in to the ring.

The placer needs to mount close enough to the closer assembly so the ring and can are under the rollers while the ring is still being pulled from the chute.

4607 Dovetail Drive Madison, WI 53704 Phone: 608-241-1118 Toll Free: 800-383-1128 Fax: 608-241-4448