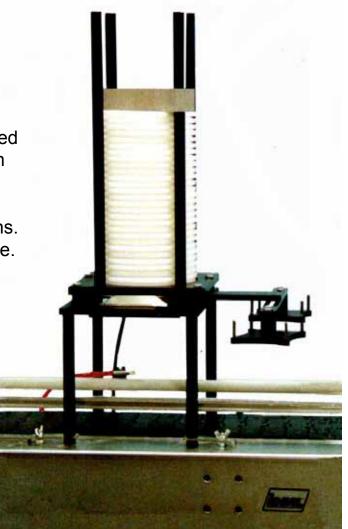

## 23-PAP Overseal Placer

The 23-PAP is available in individual sizes for 1/2 pint to gallons. This unit is available mounted on a portable table top chain conveyor or as an individual component to mount on existing conveyor systems. The placer is air operated making it suitable for use in hazardous locations. It will place up to 30 one gallon rings per minute.