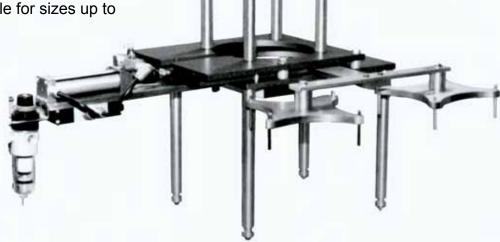

## 23-M Lid Placer

Save money and increase productivity with the 23-M. The single size 23-M Lid Placers are more cost effective and easier to use than universal or multi-size lidders. Since the 23-M is a single size placer, there are no adjustments to make. Changeover is quickly accomplished by loosening the wing nuts, disconnecting the air lines via the

quick coupling fittings and putting another unit in place.

The 23-M Lid Placers are available in individual size ranges from 1/4 pint to 1 gallon. Lid placers for plastic lids are also available for sizes up to and including 5 gallons.