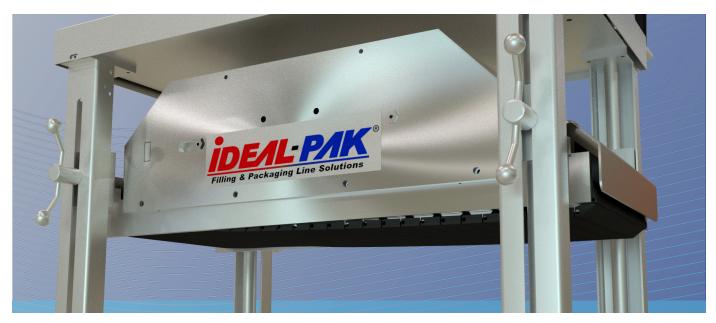

## IDEAL-PAK® Powered Roller Deck

Eliminate slipping and tipping containers through your closer. The Powered Roller Deck features a heavy duty, corrosion resistant, low friction, abrasion resistant interlocking belt. The interlocking belt travels at the same speed as the conveyor below it, allowing containers to move through the closing zone effortlessly.

Due to the interlocking belt's hard, flat surface, pressure is more evenly distributed against the lids and container, along with the synchronous belt and conveyor speed, tipping is prevented.

The modular design of the Powered Roller Deck means that existing customers with any of our CEM line can upgrade from their standard roller closer. Contact an Ideal-Pak® sales representative to see how we can help you with your liquid filling and container closing needs at (800) 383-1128, or send an email at sales@ideal-pak.com.

#### **FEATURES**

- · Closer Guards
- · Heavy Duty Construction
- Corrosion Resistant, Low Friction, Abrasion Resistant Interlocking Belt
- Modular Design Fits in Existing Ideal-Pak® CEM Machines