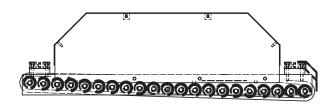

ou with your liquid filling and container closing needs at (800) 383-1128, or send an email at sales@ideal-pak.com.

#### **FEATURES**

- · Closer Guards
- · Heavy Duty Construction
- Corrosion Resistant, Low Friction, Abrasion Resistant Interlocking Belt
- Modular Design Fits in Existing Ideal-Pak® CEM Machines

#### **ABOUT IDEAL-PAK®**

Ideal-Pak Liquid Filling and Packaging Machines are designed to increase your yields, productivity and efficiency. Choose from Semi-Automatic to Automatic or Manual Configurations to fill and/or close containers from ½ pints to totes.

Choose Ideal-Pak for a wide variety of closing machines, lid placers and precision nozzles, plus parts and service, including Neupak.









# **Powered Roller Deck**

# **PACKAGING SYSTEMS**

# **Drawings**

SIDE VIEW



#### ORTHOGONAL VIEW



# Ideal-Pak® Line of High Performance Packaging Machines

Ideal-Pak® has developed a variety of lid placers and closers for virtually any rigid container. To learn more about our packaging machine solutions for your particular application, contact your Ideal-Pak® sales representative.



CR-1-2675



**ALP5-CEM** 



## **CONTACT IDEAL-PAK®**

#### Sales:

Phone: 608-241-1118 Email: sales@ideal-pak.com

### Parts & Service:

Phone: 608-316-6312

Email: service@ideal-pak.com