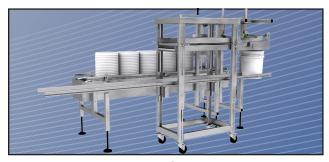

T IDEAL-PAK®**

Ideal-Pak Liquid Filling and Packaging Machines are designed to increase your yields, productivity and efficiency. Choose from Semi-Automatic to Automatic or Manual Configurations to fill and/or close containers from ½ pints to totes.

Choose Ideal-Pak for a wide variety of closing machines, lid placers and precision nozzles, plus parts and service, including Neupak.









# **Powered Roller Deck**

# **PACKAGING SYSTEMS**

# **Drawings**

SIDE VIEW



#### ORTHOGONAL VIEW



# Ideal-Pak® Line of High Performance Packaging Machines

Ideal-Pak® has developed a variety of lid placers and closers for virtually any rigid container. To learn more about our packaging machine solutions for your particular application, contact your Ideal-Pak® sales representative.



CR-1-2675



**ALP5-CEM** 



## **CONTACT IDEAL-PAK®**

#### Sales:

Phone: 608-241-1118 Email: sales@ideal-pak.com

### Parts & Service:

Phone: 608-316-6312

Email: service@ideal-pak.com