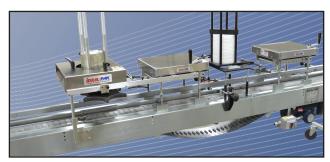

## IDEAL-PAK® Powered Roller Deck

Eliminate slipping and tipping containers through your closer. The Powered Roller Deck features a heavy duty, corrosion resistant, low friction, abrasion resistant interlocking belt. The interlocking belt travels at the same speed as the conveyor below it, allowing containers to move through the closing zone effortlessly.

Due to the interlocking belt's hard, flat surface, pressure is more evenly distributed against the lids and container, along with the synchronous belt and conveyor speed, tipping is prevented.

The modular design of the Powered Roller Deck means that existing customers with any of our CEM line can upgrade from their standard roller closer. Contact an Ideal-Pak® sales representative to see how we can help you with your liquid filling and container closing needs at (800) 383-1128, or send an email at sales@ideal-pak.com.