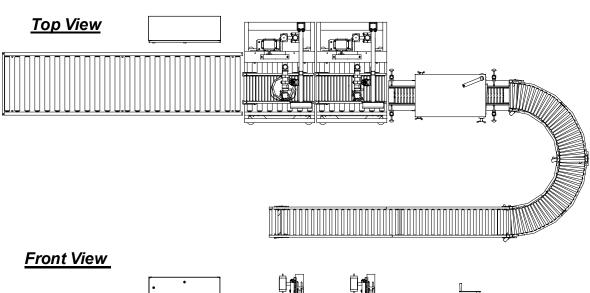

Filling & Packaging Line Solutions

**Industry Solutions Since 1949** 

PREFERRED
Semi-Automatic Filling Machine
E-Series

This Net Weight filling machine is IDEAL for packaging two drums or pails at once. Place the drums or pails on the scale platform. Position the container openings under the nozzles. Press the "Fill" function, the nozzles lower to the bottom of the containers, filling begins and increases to full flow speed. Product filling slows when the dribble set point is reached. Move the containers off the scale by fork lift or by optional rollers to an accumulation conveyor.

## **FEATURES**

- PanelView 550 Operator Interface
- Dribble cycle increases accuracy
- · Allen -Bradley PLC for machine control
- · Zinc plated frame

MANUFACTURING & SALES CORF

Ideal Manufacturing & Sales Corp.
4607 Dovetail Drive • Madison, WI 53704
Toll Free: (800) 383-1128 • Local: (608) 241-1118
www.ideal-pak.com