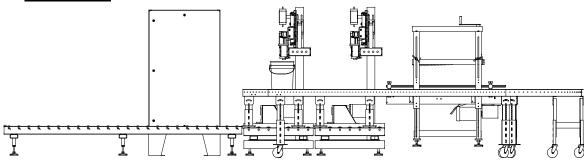

Filling & Packaging Line Solutions

**Industry Solutions Since 1949** 

PREFERRED
Semi-Automatic Filling Machine
E-Series

This Net Weight filling machine is IDEAL for packaging two drums or pails at once. Place the drums or pails on the scale platform. Position the container openings under the nozzles. Press the "Fill" function, the nozzles lower to the bottom of the containers, filling begins and increases to full flow speed. Product filling slows when the dribble set point is reached. Move the containers off the scale by fork lift or by optional rollers to an accumulation conveyor.

## **FEATURES**

- PanelView 550 Operator Interface
- Dribble cycle increases accuracy
- · Allen -Bradley PLC for machine control
- · Zinc plated frame

MANUFACTURING & SALES CORF

Ideal Manufacturing & Sales Corp.
4607 Dovetail Drive • Madison, WI 53704
Toll Free: (800) 383-1128 • Local: (608) 241-1118
www.ideal-pak.com