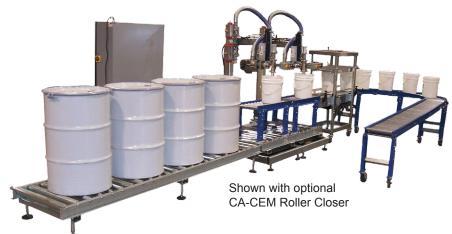

Filling & Packaging Line Solutions

**Industry Solutions Since 1949** 

PREFERRED
Semi-Automatic Filling Machine
E-Series

This Net Weight filling machine is IDEAL for packaging two drums or pails at once. Place the drums or pails on the scale platform. Position the container openings under the nozzles. Press the "Fill" function, the nozzles lower to the bottom of the containers, filling begins and increases to full flow speed. Product filling slows when the dribble set point is reached. Move the containers off the scale by fork lift or by optional rollers to an accumulation conveyor.

## **FEATURES**

- PanelView 550 Operator Interface
- Dribble cycle increases accuracy
- · Allen -Bradley PLC for machine control
- · Zinc plated frame

MANUFACTURING & SALES CORF

Ideal Manufacturing & Sales Corp.
4607 Dovetail Drive • Madison, WI 53704
Toll Free: (800) 383-1128 • Local: (608) 241-1118
www.ideal-pak.com