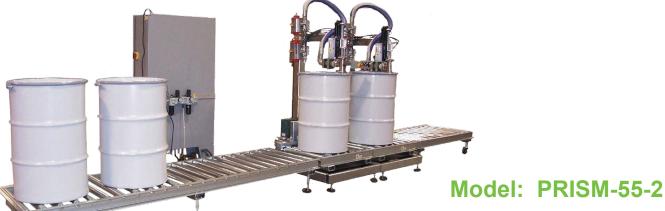

Filling & Packaging Line Solutions

**Industry Solutions Since 1949** 

PREFERRED
Semi-Automatic Filling Machine
E-Series

This Net Weight filling machine is IDEAL for packaging two drums or pails at once. Place the drums or pails on the scale platform. Position the container openings under the nozzles. Press the "Fill" function, the nozzles lower to the bottom of the containers, filling begins and increases to full flow speed. Product filling slows when the dribble set point is reached. Move the containers off the scale by fork lift or by optional rollers to an accumulation conveyor.

## **FEATURES**

- PanelView 550 Operator Interface
- Dribble cycle increases accuracy
- · Allen -Bradley PLC for machine control
- · Zinc plated frame

MANUFACTURING & SALES CORF

Ideal Manufacturing & Sales Corp.
4607 Dovetail Drive • Madison, WI 53704
Toll Free: (800) 383-1128 • Local: (608) 241-1118
www.ideal-pak.com