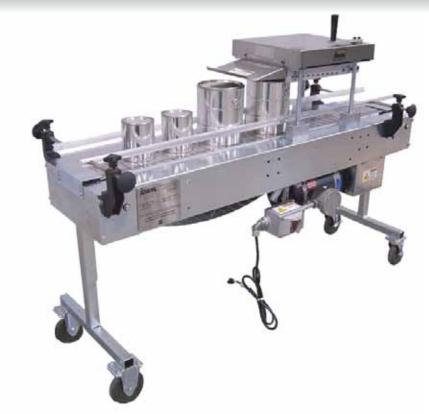

## CR-1-2675

Filling & Packaging Line Solutions

Industry Solutions Since 1949.

Automatic Closing Machine For 1/2 Pint to Gallon Containers

## **FEATURES**

- Thirteen rollers in closer assembly, 10 declining and 3 ironing
- 7-1/2" Table Top™ chain
- 5" heavy duty casters
- Hand crank adjustable closer

## **OPTIONS**

- Explosion proof motor
- Lid Placers
- Extension table for filling
- Gravity roller conveyors for accumulating

Ideal Manufacturing & Sales Corp. 4607 Dovetail Drive • Madison, WI 53704 Toll Free: (800) 383-1128 • Local: (608) 241-1118 www.ideal-pak.com