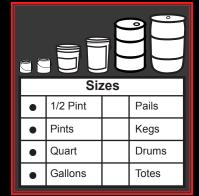

## CR-1-2675

Filling & Packaging Line Solutions

Industry Solutions Since 1949.

Automatic Closing Machine For 1/2 Pint to Gallon Containers