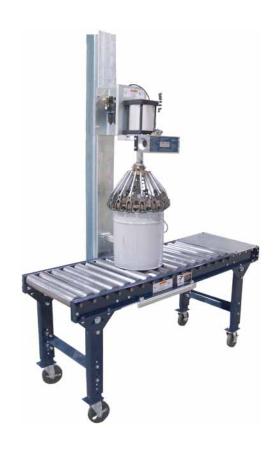

CP-5

Semi Automatic Closing Tool

Filling & Packaging Line Solutions
Industry Solutions Since 1949.

This semi automatic closing tool provides the pressure for sealing plastic and metal U.N. pails. Closing tools are easily changed with the quick release pins. The unit can be used as shown above or with a gravity roller conveyor as pictured on the back.