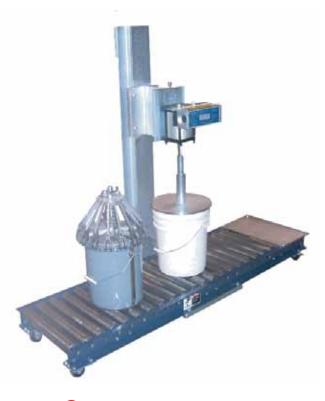

CP-5

Semi Automatic Closing Tool

Filling & Packaging Line Solutions
Industry Solutions Since 1949.

This semi automatic closing tool provides the pressure for sealing plastic and metal U.N. pails. Closing tools are easily changed with the quick release pins. The unit can be used as shown above or with a gravity roller conveyor as pictured on the back.

CP-5

Semi Automatic Closing Tool