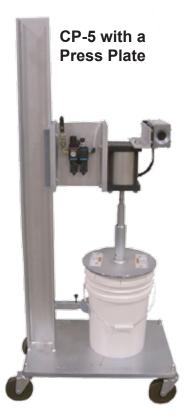

CP-5

Semi Automatic Closing Tool

Filling & Packaging Line Solutions
Industry Solutions Since 1949.

This semi automatic closing tool provides the pressure for sealing plastic and metal U.N. pails. Closing tools are easily changed with the quick release pins. The unit can be used as shown above or with a gravity roller conveyor as pictured on the back.

CP-5

Semi Automatic Closing Tool