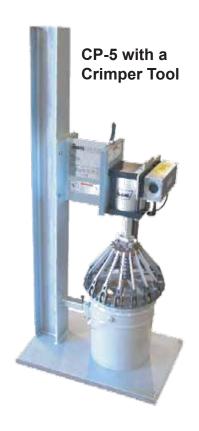

CP-5

Semi Automatic Closing Tool

Filling & Packaging Line Solutions
Industry Solutions Since 1949.

This semi automatic closing tool provides the pressure for sealing plastic and metal U.N. pails. Closing tools are easily changed with the quick release pins. The unit can be used as shown above or with a gravity roller conveyor as pictured on the back.

CP-5

Semi Automatic Closing Tool