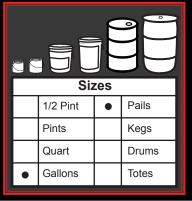

CP-5

Semi Automatic Closing Tool

Filling & Packaging Line Solutions
Industry Solutions Since 1949.

This semi automatic closing tool provides the pressure for sealing plastic and metal U.N. pails. Closing tools are easily changed with the quick release pins. The unit can be used as shown above or with a gravity roller conveyor as pictured on the back.