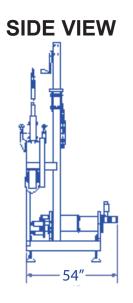

Industry Solutions Since 1949

| Machine Specifications                                                                                                                                              |                                     |
|---------------------------------------------------------------------------------------------------------------------------------------------------------------------|-------------------------------------|
| Electrical                                                                                                                                                          | 115 VAC, single phase, 60 HZ        |
| Air                                                                                                                                                                 | 30 SCFM @ 80 PSI<br>(Clean Dry Air) |
| Container Size                                                                                                                                                      | Pint to Gallon                      |
| Speed*                                                                                                                                                              | СРМ                                 |
| 1/2 Pint / Pint                                                                                                                                                     | 45 - 54                             |
| Liter                                                                                                                                                               | 28 - 35                             |
| 1 Gallon                                                                                                                                                            | 20 - 25                             |
| Accuracy: Typically ± .25 lb. This will vary with the capacity of the scale.                                                                                        |                                     |
| *Fill rates will vary depending on container size, container shape, fill opening, accuracy required, product supply, as well as individual product characteristics. |                                     |
| **A consistent head pressure in the tank this machine will draw from, will help keep the fill accurate.                                                             |                                     |