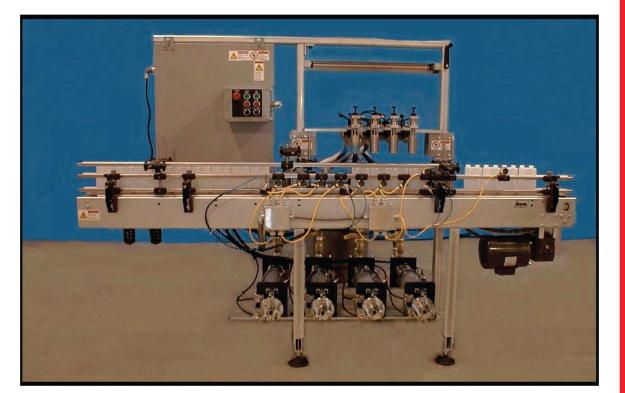

## **FEATURES**

- Six Position Turret for changing between preset Volumes
- Zinc Plating provides a Durable Finish
- Throttle Valve for controlling product flow to the nozzle
- Allen-Bradley PLC for Machine Control
- Extended Plug Nozzle Fills just inside the opening
- Automatic filter drain for reduced maintenance

## Model: AP4-CNM

MANUFACTURING & SALES CORP.

Ideal Manufacturing & Sales Corp. 4607 Dovetail Drive • Madison, WI 53704 Toll Free: (800) 383-1128 • Local: (608) 241-1118 www.ideal-pak.com

May be covered by one or more of the following U.S. Patents: #5,505,233, #5,823,406, #6,148,877, #6,595,250

## **OPTIONS**

- Controls for hazardous locations
- Nozzle configurations
- No lid sensors
- Rotary tables
- Cappers
- Friction lid closers
- Lid placers
- Variable speed conveyor
- Orientation sensors
- One gallon cylinder capacities
- Connectivity to Factory Automation