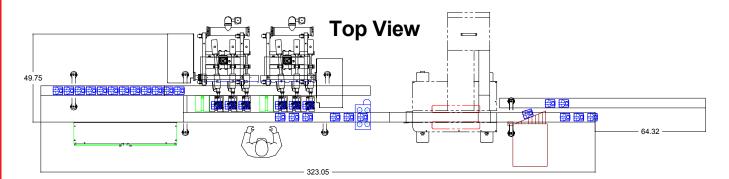

Filling & Packaging Line Solutions

**Industry Solutions Since 1949** 

- Fast, precision net-weight filling of half-pint, pint, quart, gallon and 5 gallon containers.
- Direct Fill System (DFS)
- Three Nozzles Integrated Directly into each DFS Machine Drip Pan to prevent accidental spills Tank
- Expandable to 8 Heads
- · Level Sensor for Signaling a Pump
- Plua Nozzles
- Machine Diagnostics for minimal downtime
- "No Can No Fill" Detection to prevent spilling
- Check Weigh At Fill Stations ensures consistent filling
- Servo-driven lateral transfer of pre-filled and filled containers for maximum line output

- First Cycle Preact for enhanced filling accuracy
- Container Counter
- · LB/KG Weight Units
- Permanent Lubrication
- Allen-Bradley PLC
- Recipe Storage with Expandable Memory
- · SPC with Check Weigh Data Logging
- 12 " Color Touchscreen HMI
- Down Stream Back Up Sensor
- Air Diaphragm Pump Controls