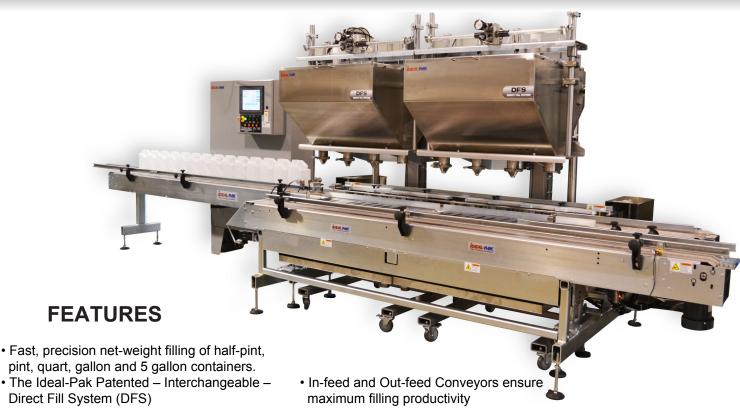

Filling & Packaging Line Solutions

**Industry Solutions Since 1949** 

- Fast, precision net-weight filling of half-pint, pint, quart, gallon and 5 gallon containers.
- Direct Fill System (DFS)
- Three Nozzles Integrated Directly into each DFS Machine Drip Pan to prevent accidental spills Tank
- Expandable to 8 Heads
- · Level Sensor for Signaling a Pump
- Plua Nozzles
- Machine Diagnostics for minimal downtime
- "No Can No Fill" Detection to prevent spilling
- Check Weigh At Fill Stations ensures consistent filling
- Servo-driven lateral transfer of pre-filled and filled containers for maximum line output

- First Cycle Preact for enhanced filling accuracy
- Container Counter
- · LB/KG Weight Units
- Permanent Lubrication
- Allen-Bradley PLC
- Recipe Storage with Expandable Memory
- · SPC with Check Weigh Data Logging
- 12 " Color Touchscreen HMI
- Down Stream Back Up Sensor
- Air Diaphragm Pump Controls