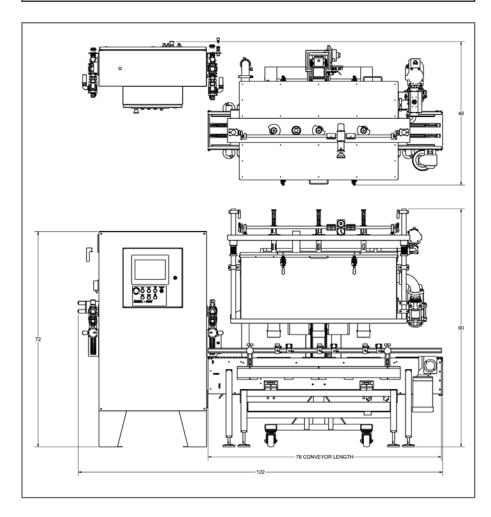

### **Automatic Electronic Net Weight Liquid Filling Machine**

| MACHINE SPECIFICATIONS                                                                                                                                                                                                                                                                                                                                                                                                                                                                                                                                                                                                                                                                                                                                                                                                                                                                                                                                                                                                                                                                                                                                                                                                                                                                                                                                                                                                                                                                                                                                                                                                                                                                                                                                                                                                                                                                                                                                                                                                                                                                                                         |                                                                             |  |  |
|--------------------------------------------------------------------------------------------------------------------------------------------------------------------------------------------------------------------------------------------------------------------------------------------------------------------------------------------------------------------------------------------------------------------------------------------------------------------------------------------------------------------------------------------------------------------------------------------------------------------------------------------------------------------------------------------------------------------------------------------------------------------------------------------------------------------------------------------------------------------------------------------------------------------------------------------------------------------------------------------------------------------------------------------------------------------------------------------------------------------------------------------------------------------------------------------------------------------------------------------------------------------------------------------------------------------------------------------------------------------------------------------------------------------------------------------------------------------------------------------------------------------------------------------------------------------------------------------------------------------------------------------------------------------------------------------------------------------------------------------------------------------------------------------------------------------------------------------------------------------------------------------------------------------------------------------------------------------------------------------------------------------------------------------------------------------------------------------------------------------------------|-----------------------------------------------------------------------------|--|--|
| Electrical                                                                                                                                                                                                                                                                                                                                                                                                                                                                                                                                                                                                                                                                                                                                                                                                                                                                                                                                                                                                                                                                                                                                                                                                                                                                                                                                                                                                                                                                                                                                                                                                                                                                                                                                                                                                                                                                                                                                                                                                                                                                                                                     | 460 VAC, 3Ø, 60 Hz                                                          |  |  |
| Air                                                                                                                                                                                                                                                                                                                                                                                                                                                                                                                                                                                                                                                                                                                                                                                                                                                                                                                                                                                                                                                                                                                                                                                                                                                                                                                                                                                                                                                                                                                                                                                                                                                                                                                                                                                                                                                                                                                                                                                                                                                                                                                            | 80 SCFM @ 80 - 90 PSI<br>(Clean Dry Air) with customer's air diaphragm pump |  |  |
| Speed (CPM)                                                                                                                                                                                                                                                                                                                                                                                                                                                                                                                                                                                                                                                                                                                                                                                                                                                                                                                                                                                                                                                                                                                                                                                                                                                                                                                                                                                                                                                                                                                                                                                                                                                                                                                                                                                                                                                                                                                                                                                                                                                                                                                    | 3 Head                                                                      |  |  |
| 1 Gallon Open Top                                                                                                                                                                                                                                                                                                                                                                                                                                                                                                                                                                                                                                                                                                                                                                                                                                                                                                                                                                                                                                                                                                                                                                                                                                                                                                                                                                                                                                                                                                                                                                                                                                                                                                                                                                                                                                                                                                                                                                                                                                                                                                              | 12 - 18                                                                     |  |  |
| 2 Gallon Open Top                                                                                                                                                                                                                                                                                                                                                                                                                                                                                                                                                                                                                                                                                                                                                                                                                                                                                                                                                                                                                                                                                                                                                                                                                                                                                                                                                                                                                                                                                                                                                                                                                                                                                                                                                                                                                                                                                                                                                                                                                                                                                                              | 12 - 18                                                                     |  |  |
| 5 Gallon Open Top                                                                                                                                                                                                                                                                                                                                                                                                                                                                                                                                                                                                                                                                                                                                                                                                                                                                                                                                                                                                                                                                                                                                                                                                                                                                                                                                                                                                                                                                                                                                                                                                                                                                                                                                                                                                                                                                                                                                                                                                                                                                                                              | 9 - 15                                                                      |  |  |
| Accuracy: To Within ± .25 lbs                                                                                                                                                                                                                                                                                                                                                                                                                                                                                                                                                                                                                                                                                                                                                                                                                                                                                                                                                                                                                                                                                                                                                                                                                                                                                                                                                                                                                                                                                                                                                                                                                                                                                                                                                                                                                                                                                                                                                                                                                                                                                                  |                                                                             |  |  |
| +Fatinated annual roll rate will an elementary and analysis of the section of the fill annual roll and the section of the sect |                                                                             |  |  |