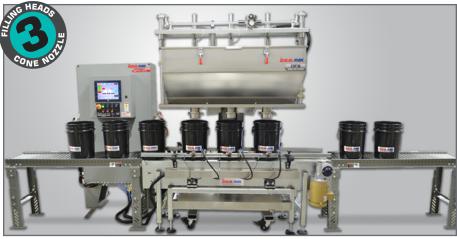

# ELECTRONIC NET WEIGHT FILLING MACHINE WITH IDEAL-PAK DFS® DIRECT FILL SYSTEM FOR FILLING 1 GALLON THROUGH 5 GALLON CONTAINERS

Ideal-Pak Model AE3-CNM-DFS Two Head Automatic Net Weight Liquid Filling Machine with DFS® Direct Fill System, and Ideal-Pak Cone Nozzles.

#### **PRODUCT OVERVIEW**

The Ideal-Pak **PREMIER** Line delivers the highest of levels of automation and precision filling performance in a full-featured package. Fill by manifold cart or DFS® Direct Fill System as determined by your product application. Automatic PLC-controlled filling improves productivity.